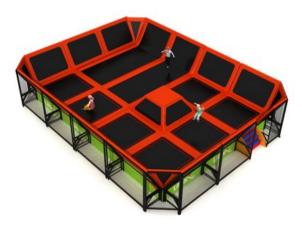

#### **Indoor Trampoline Park**

# LE.X3.404.407

### Item Code: LE.X3.404.407

## Unit Size(m): 11.4\*9.3\*3(L\*W\*H)

| Trampoline | Trampoline bed | Kids indoor trampoline bed | Trampoline park | Gymnastics trampolines for sale | | Bungee trampoline | Cheap rectangle trampolines | Large trampolines for sale | Cheap trampoline