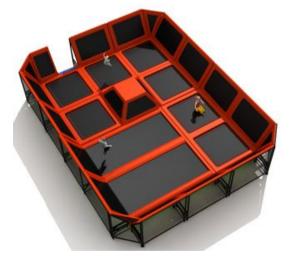

#### **Indoor Trampoline Park**

# LE.X3.404.407

### Item Code: LE.X3.404.407

## Unit Size(m): 11.4\*9.3\*3(L\*W\*H)

| Trampoline | Trampoline bed | Kids indoor trampoline bed | Trampoline park | Gymnastics trampolines for sale | | Bungee trampoline | Cheap rectangle trampolines | Large trampolines for sale | Cheap trampoline